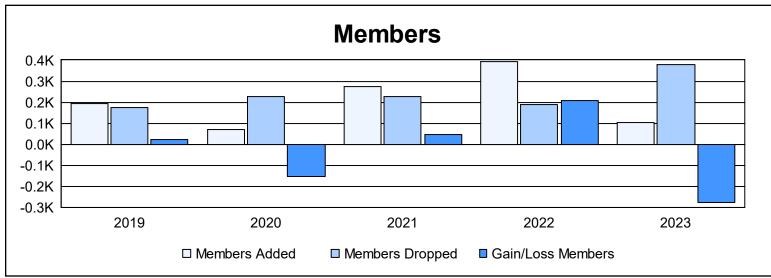

District F 2

As of June 2023 Cumulative

| Year      | New<br>Clubs | Dropped<br>Clubs | Gain/<br>Loss<br>Clubs | New<br>Members | Charter<br>Members | Reinstate<br>Members | Transfer<br>Members | Total<br>Member<br>Added | Total<br>Members<br>Dropped | Gain/<br>Loss<br>Members |
|-----------|--------------|------------------|------------------------|----------------|--------------------|----------------------|---------------------|--------------------------|-----------------------------|--------------------------|
| 2018-2019 | 4            | 1                | 3                      | 84             | 104                | 5                    | 2                   | 195                      | 173                         | 22                       |
| 2019-2020 | 0            | 3                | -3                     | 52             | 0                  | 15                   | 5                   | 72                       | 227                         | -155                     |
| 2020-2021 | 2            | 2                | 0                      | 183            | 51                 | 38                   | 3                   | 275                      | 228                         | 47                       |
| 2021-2022 | 3            | 1                | 2                      | 173            | 178                | 39                   | 5                   | 395                      | 187                         | 208                      |
| 2022-2023 | 0            | 7                | -7                     | 94             | 3                  | 3                    | 3                   | 103                      | 379                         | -276                     |
| Average   | 2            | 3                | -1                     | 117            | 67                 | 20                   | 4                   | 208                      | 239                         | -31                      |